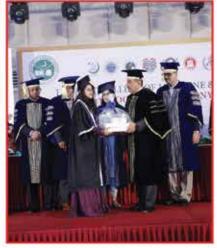

ge of Medicine

Assistant Manager Mr. Asad Ali



Department of Admission Secretariat College of Medicine & Dentistry

Assistant Manager Mr. Sohail Ahmed Khan



Department of **Examination** 

Controller of Examination Prof. Dr. Abdul Malik

Deputy Controller Dr. Samir Azeem Qadri



## **COLLEGE ADMINISTRATION**



#### Department of Student Affairs

Head of Department Prof. Dr. Irfan Ashraf

Coordinator College of Dentistry **Dr. Arifa** 

Coordinator College of Medicine **Dr. Mobashra** 



Department of Library

Head of Department Shaheen Ghaznavi



Department of Human Resource

Assistant Manager Iraj Khan



#### Department of **Finance**

Chief Finance Officer Mr. Afzal Yousuf

Manager Finance **Mr. Syed Shujaat Shah** 





# **Events / Activities**



# **Convocation 2020**



















# **Commencement Day / White Coat Ceremony**



















## Independence Day













23



















## Covid-19