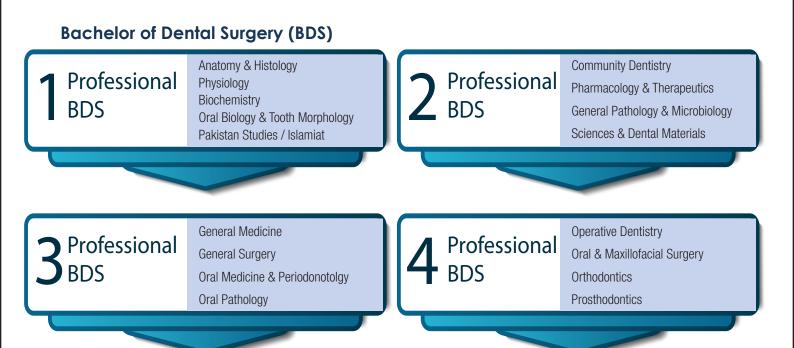

#### **Bachelor of Medicine & Bachelor of** Surgery (MBBS)

#### **Professional Year-1**

| Foundation Module-1  | Cardiovascular System-1     |
|----------------------|-----------------------------|
| Blood Module-1       | GIT & Liver-1               |
| Locomotor Module-1   | Pakistan Studies / Islamiat |
| Respiratory Module-1 |                             |

#### **Professional Year-2**

| Renal and excretory System-1 | Head & Neck, Special Senses-1 |
|------------------------------|-------------------------------|
| Endocrinology-1              |                               |
| Reproductive System-1        |                               |
| Neurosciences-1              |                               |
|                              |                               |

#### **Professional Year-3**

| Foundation Module-2               | Respiratory System-2    |
|-----------------------------------|-------------------------|
| (Path, Pharma, For. Med. Com Med) | Cardiovascular System-2 |
| Blood-2                           | GIT & Liver-2           |
| Locomotor-2                       |                         |

#### **Professional Year-4**

| Renal and excretory System-2 | Head and neck-2 |
|------------------------------|-----------------|
| Endocrinology-2              | ENT             |
| Reproductive System-2        | Ophthalmology   |
| Neurosciences-2              |                 |

#### **Professional Year-5**

Medicine Pediatrics Surgery Gynecology & Obstetrics