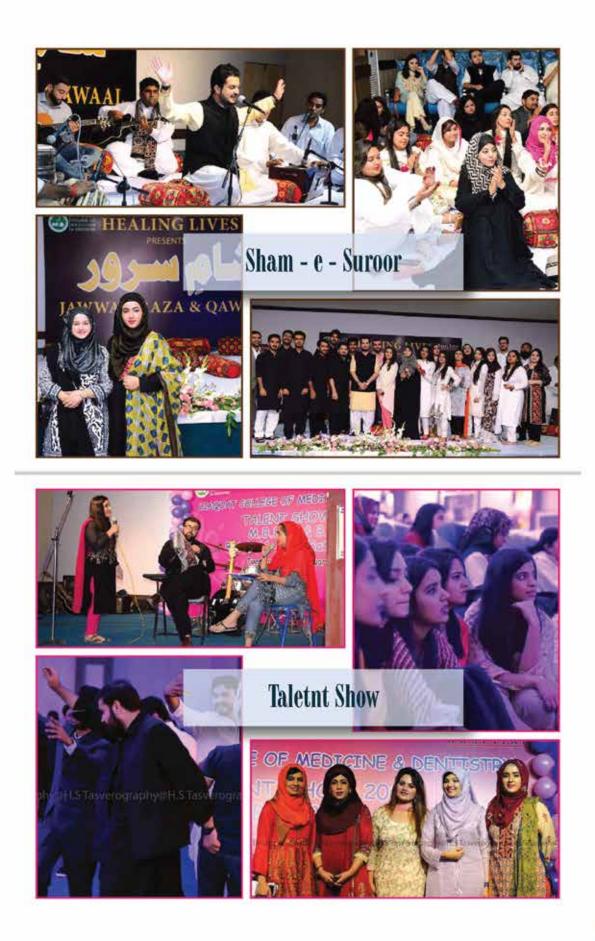

Assistant Manager Mr. Sohail Ahmed Khan



Department of **Examination** 

Controller of Examination Prof. Dr. Abdul Malik

Deputy Controller Dr. Samir Azeem Qadri



## **COLLEGE ADMINISTRATION**



#### Department of Student Affairs

Head of Department Prof. Dr. Irfan Ashraf

Coordinator College of Dentistry **Dr. Arifa** 

Coordinator College of Medicine **Dr. Mobashra** 



Department of Library

Head of Department Shaheen Ghaznavi



Department of Human Resource

Assistant Manager Iraj Khan



#### Department of **Finance**

Chief Finance Officer Mr. Afzal Yousuf

Manager Finance **Mr. Syed Shujaat Shah** 





# **Events / Activities**



# **Convocation 2020**



















# **Commencement Day / White Coat Ceremony**



















## Independence Day













23



















## Covid-19